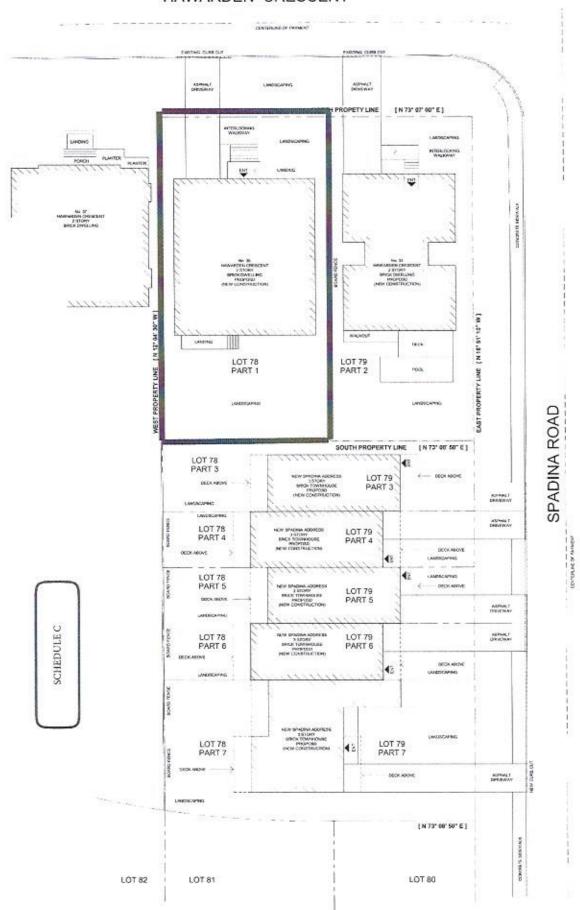

#### **SEVERANCE**

- 15. Prior to the receivership, on August 31, 2023, the Companies' planning consultant, Dales Consulting ("Dales"), for 33 Hawarden and 35 Hawarden filed with the Committee of Adjustment two applications to sever the Real Property to permit 2 detached dwellings, fronting on Hawarden Crescent and 5 townhouses, fronting on Spadina Road ("Severance Applications"). As part of the proposal plan the current dwellings would be demolished and replaced with 2 new detached dwellings fronting on Hawarden Crescent.
- 16. The Receiver was advised that a public hearing was scheduled by the City of Toronto for November 29, 2023 to consider the Severance Applications. The Receiver engaged Dales to continue to bring forward the Severance Applications, to prepare the report for the Committee of Adjustments, to advise the Receiver of the status of the applications and attend at the hearing scheduled on November 29, 2023. It was the Receiver's opinion that the severance of the Real Property would increase the realizable value.
- 17. Prior to the hearing date, the Receiver was advised that 9 letters of objection had been filed by residences within the neighbourhood. Various objections to the proposed severance were raised. In addition, Josh Matlow, Councillor for the ward, filed correspondence with the Committee of Adjustments to encourage the Companies to collaborate with the neighbours on the proposed variance.
- 18. On November 27, 2023, Pat F. Scanga, Manager, Development Engineering advised the Committee of Adjustments that the city records appear to indicate that there is an existing 1200mm storm sewer that traverses the rear of the Real Property and that the site plan drawings submitted with the Severance Applications did not show/identify, complete with dimensions, the location of the easement and its depth in relation to what was being proposed and how the proposed construction would impact the existing storm sewer. It was his recommendation that the committee defer the applications to a future date.
- 19. As a result of the objections, the request by Councillor Matlow to consult the neighbouring community in reference to the Severance Applications, and the request from engineering and construction services to defer the hearing to deal with storm sewer concerns, the

Receiver determined in consultation with Dales that the best course of action was to defer the hearing to a later date.

20. On November 28, 2023, correspondence was forwarded to the Committee of Adjustments requesting the deferment to allow consultation with Development Engineering staff regarding the sewer easement and to meet with neighbours who have expressed concerns with the proposal. The adjournment was granted by the Committee of Adjustments. A copy of the correspondence to the Committee of Adjustment dated November 28, 2023 is attached as **Schedule "C"**.