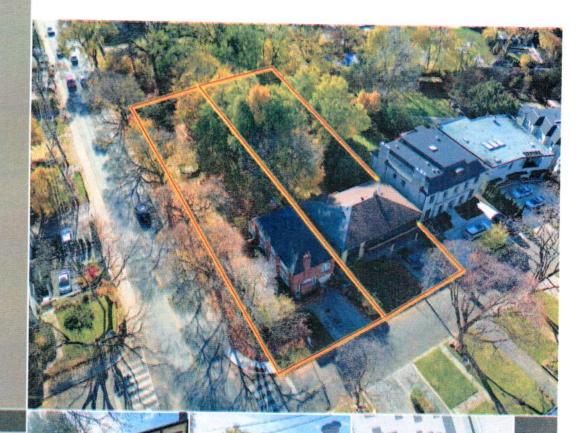

#### **Background**

- 1. The Companies are incorporated under the laws of the Province of Ontario for the purpose of holding the Real Property.
- 2. The Real Property is compromised of two parcels of land located at 33 Hawarden and 35 Hawarden, consisting of .636 acres or 27,717 square feet fronting on Spadina Road and Hawarden Crescent, Toronto. Both parcels of land contain residential homes that are occupied by tenants. 35 Hawarden is occupied by a tenant without a lease, who has no obligation to pay any utilities or rent. 33 Hawarden is occupied by a tenant on a month to month lease.
- 3. The Companies purchased the Real Property on August 26, 2022 for the purposes of developing the land. They obtained a first-ranking mortgage in the amount of \$8 million from Vector Financial Services Limited ("Vector"). A further charge was registered on title to the Real Property on February 23, 2023 for \$1,020,000 in favour of Rupinder Bamra ("Bamra").

10. The Real Property consists of .636 acres or 27,717 square feet fronting on Spadina Road and Hawarden Crescent, Toronto.