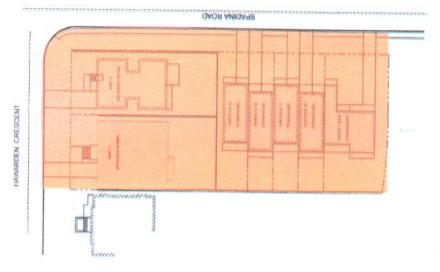

#### **Background**

- 1. The Companies are incorporated under the laws of the Province of Ontario for the purpose of holding the Real Property.
- 2. The Real Property is compromised of two parcels of land located at 33 Hawarden and 35 Hawarden, consisting of .636 acres or 27,717 square feet fronting on Spadina Road and Hawarden Crescent, Toronto. Both parcels of land contain residential homes that are occupied by tenants. 35 Hawarden is occupied by a tenant without a lease, who has no obligation to pay any utilities or rent. 33 Hawarden is occupied by a tenant on a month to month lease.
- 3. The Companies purchased the Real Property on August 26, 2022 for the purposes of developing the land. They obtained a first-ranking mortgage in the amount of \$8 million from Vector Financial Services Limited ("Vector"). A further charge was registered on title to the Real Property on February 23, 2023 for \$1,020,000 in favour of Rupinder Bamra ("Bamra").

#### **COMPANY OPERATIONS**

- 8. The Companies acquired and assembled underdeveloped real property for the purpose of building single residential units. The Companies' principal asset is the Real Property.
- 9. The Real Property is comprised of two parcels of land located at 33 Hawarden and 35 Hawarden, which each contain residential homes. Both residential homes were occupied prior to the Receiver's appointment and remain occupied. 35 Hawarden is occupied by a tenant without a lease, who has no obligation to pay any utilities or rent. 33 Hawarden is tenanted and the tenant has a month to month lease requiring the monthly payment of \$3,000 per month.

10. The Real Property consists of .636 acres or 27,717 square feet fronting on Spadina Road and Hawarden Crescent, Toronto.

#### **SEVERANCE**

- 15. Prior to the receivership, on August 31, 2023, the Companies' planning consultant, Dales Consulting ("Dales"), for 33 Hawarden and 35 Hawarden filed with the Committee of Adjustment two applications to sever the Real Property to permit 2 detached dwellings, fronting on Hawarden Crescent and 5 townhouses, fronting on Spadina Road ("Severance Applications"). As part of the proposal plan the current dwellings would be demolished and replaced with 2 new detached dwellings fronting on Hawarden Crescent.
- 16. The Receiver was advised that a public hearing was scheduled by the City of Toronto for November 29, 2023 to consider the Severance Applications. The Receiver engaged Dales to continue to bring forward the Severance Applications, to prepare the report for the Committee of Adjustments, to advise the Receiver of the status of the applications and attend at the hearing scheduled on November 29, 2023. It was the Receiver's opinion that the severance of the Real Property would increase the realizable value.
- 17. Prior to the hearing date, the Receiver was advised that 9 letters of objection had been filed by residences within the neighbourhood. Various objections to the proposed severance were raised. In addition, Josh Matlow, Councillor for the ward, filed correspondence with the Committee of Adjustments to encourage the Companies to collaborate with the neighbours on the proposed variance.
- 18. On November 27, 2023, Pat F. Scanga, Manager, Development Engineering advised the Committee of Adjustments that the city records appear to indicate that there is an existing 1200mm storm sewer that traverses the rear of the Real Property and that the site plan drawings submitted with the Severance Applications did not show/identify, complete with dimensions, the location of the easement and its depth in relation to what was being proposed and how the proposed construction would impact the existing storm sewer. It was his recommendation that the committee defer the applications to a future date.
- 19. As a result of the objections, the request by Councillor Matlow to consult the neighbouring community in reference to the Severance Applications, and the request from engineering and construction services to defer the hearing to deal with storm sewer concerns, the