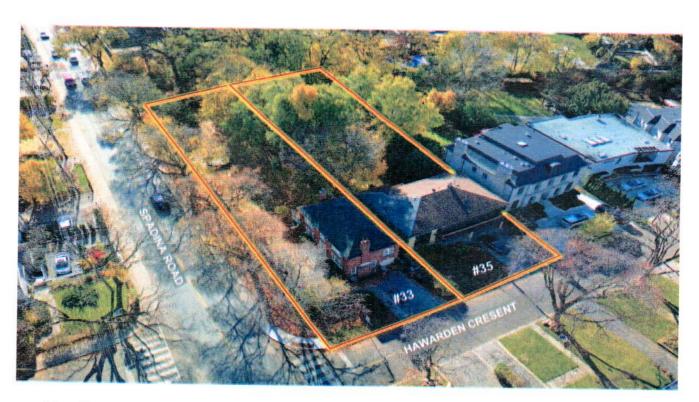

#### **Background**

- 1. The Companies are incorporated under the laws of the Province of Ontario for the purpose of holding the Real Property.
- 2. The Real Property is compromised of two parcels of land located at 33 Hawarden and 35 Hawarden, consisting of .636 acres or 27,717 square feet fronting on Spadina Road and Hawarden Crescent, Toronto. Both parcels of land contain residential homes that are occupied by tenants. 35 Hawarden is occupied by a tenant without a lease, who has no obligation to pay any utilities or rent. 33 Hawarden is occupied by a tenant on a month to month lease.
- 3. The Companies purchased the Real Property on August 26, 2022 for the purposes of developing the land. They obtained a first-ranking mortgage in the amount of \$8 million from Vector Financial Services Limited ("Vector"). A further charge was registered on title to the Real Property on February 23, 2023 for \$1,020,000 in favour of Rupinder Bamra ("Bamra").

10. The Real Property consists of .636 acres or 27,717 square feet fronting on Spadina Road and Hawarden Crescent, Toronto.