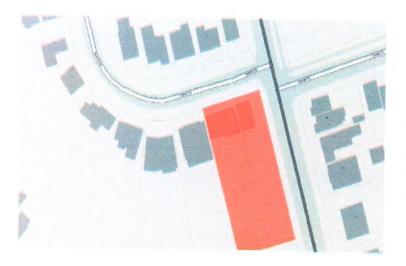

#### **Background**

- 1. The Companies are incorporated under the laws of the Province of Ontario for the purpose of holding the Real Property.
- 2. The Real Property is compromised of two parcels of land located at 33 Hawarden and 35 Hawarden, consisting of .636 acres or 27,717 square feet fronting on Spadina Road and Hawarden Crescent, Toronto. Both parcels of land contain residential homes that are occupied by tenants. 35 Hawarden is occupied by a tenant without a lease, who has no obligation to pay any utilities or rent. 33 Hawarden is occupied by a tenant on a month to month lease.
- 3. The Companies purchased the Real Property on August 26, 2022 for the purposes of developing the land. They obtained a first-ranking mortgage in the amount of \$8 million from Vector Financial Services Limited ("Vector"). A further charge was registered on title to the Real Property on February 23, 2023 for \$1,020,000 in favour of Rupinder Bamra ("Bamra").

10. The Real Property consists of .636 acres or 27,717 square feet fronting on Spadina Road and Hawarden Crescent, Toronto.